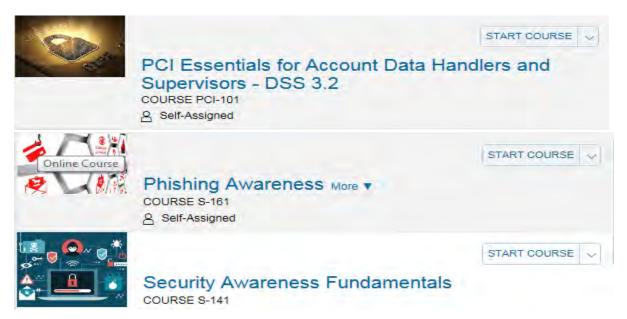

If the 3 trainings have been assigned by the supervisor, then you will find them in "My Learning Assignments". If they have not been assigned, then search for each training, "PCI-101", "161", "141", and assign to yourself by clicking "Assign to Me" or the supervisor can assign the trainings to the staff.