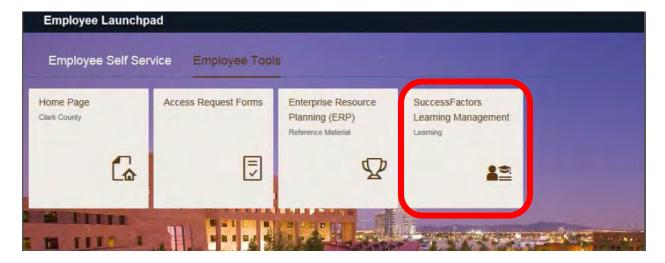

## **PCI Training Procedures for Employee Annual Renewal**

The Employee must log into Employee Self-Service (ESS) and complete three Payment Card Industry (PCI) Data Security Trainings necessary for access to RecTrac. The trainings are in SuccessFactors: