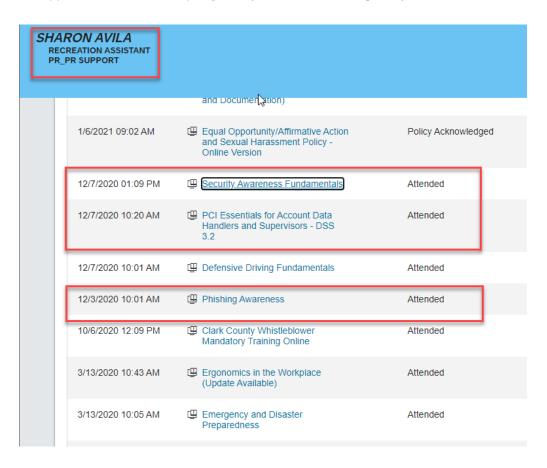

6. After the employee has completed the three trainings and reviews the policies, the employee must complete and sign the **PCI Training and Policy Acknowledgement Form** and email to **PRSupportdesk@clarkcountynv.gov**. Then the supervisor can access "My Team" in Success Factors and email a Learning History Report which includes the employee's name or screenshot the "Completed Learning History details" which includes the employee's name and each training in an email to **PRSupportdesk@clarkcountynv.gov** as proof of the training completion:

Confirmation of trainings completion is needed before the RecTrac Account will be established. [Click the video to learn how to screenshot in an email]

7. The Supervisor can also process a Learning History Report of all the center employees and forward to the PR Support Desk. Once the proof of the three completed trainings is received by PR Support Desk, all the employees are renewed until the next year in accordance with the center's scheduled renewal month. If you have question are need assistance, please contact PR Support Desk at 702 455-8132 or PRSuppotdesk@clarkcountynv.gov.